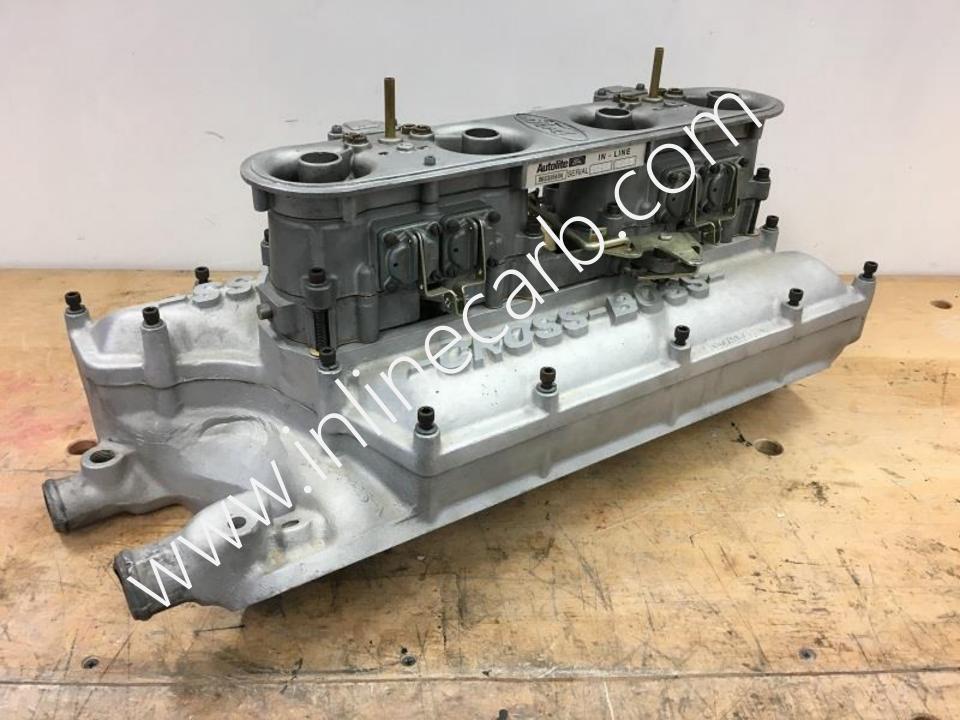

## Cross Boss and D0ZX9510A Carb

This Cross Boss induction system includes a rebuilt DOZX9510A Carb (875 cfm). This carb has been set up to original specs as you would have purchased it in the Ford overthe-counter-program and as shown in the following pictures so you know exactly what you're getting and where you're starting from. All soft goods are new and every functional aspect of the carb has been verified.

This set up was my loaner system and dyno mule for customers. The carb is rebuilt, blueprinted, and set up as the spec sheet indicates, has dyno time only, performed well, and was drained and dried of fuel after use so it will store very well or be ready for immediate use. This intake has had some welding internal to plenum that does not affect performance and is not visible when installed. There is light gasket match porting around the intake ports. It's not a museum piece but it also doesn't have a museum piece price. It is an honest description of a good solid, presentable system, for someone that want's to run a CrossBoss system of known condition and provenance at a good price.