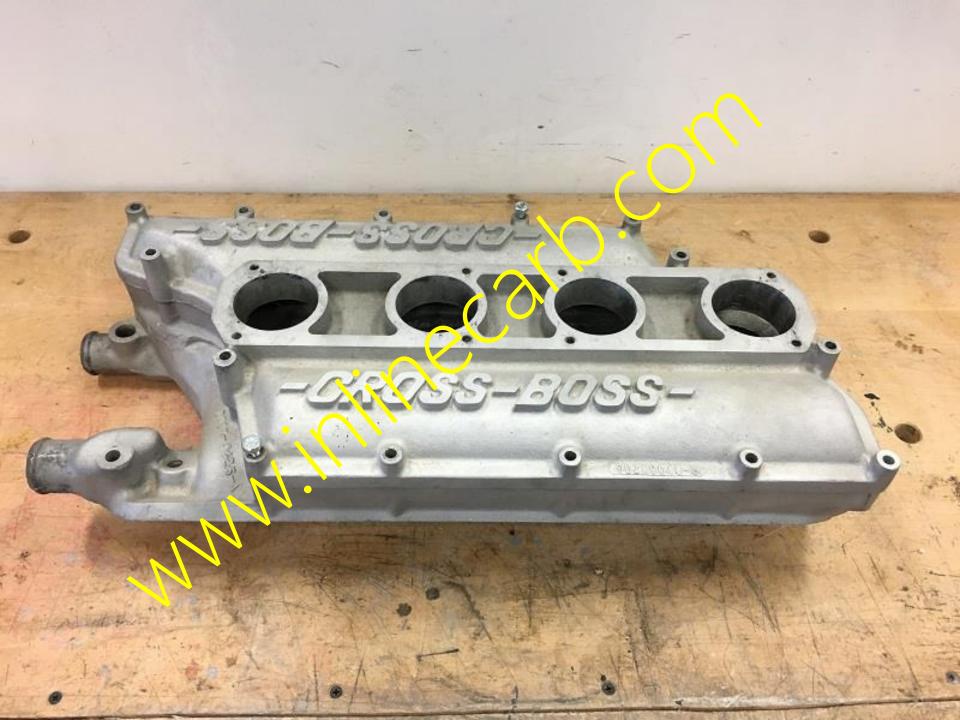

## Cross Boss and D0ZX9510A Carb

This Cross Boss induction system includes a rebuilt DOZX9510A Carb (875 cfm). This carb has been set up to original specs as you would have purchased it in the Ford overthe-counter-program and as shown in the following pictures so you know exactly what you're getting and where you're starting from. All soft goods are new and every functional aspect of the carb has been verified.

This set up was my loaner system and dyno mule for customers. The carb is rebuilt, blueprinted, and set up as the spec sheet indicates, has dyno time only, performed well, and was drained and dried of fuel after use so it will store very well or be ready for immediate use. This intake has had some welding internal to plenum that does not affect performance and is not visible when installed. There is light gasket match porting around the intake ports. It's not a museum piece but it also doesn't have a museum piece price. It is an honest description of a good solid, presentable system, for someone that want's to run a CrossBoss system of known condition and provenance at a good price.