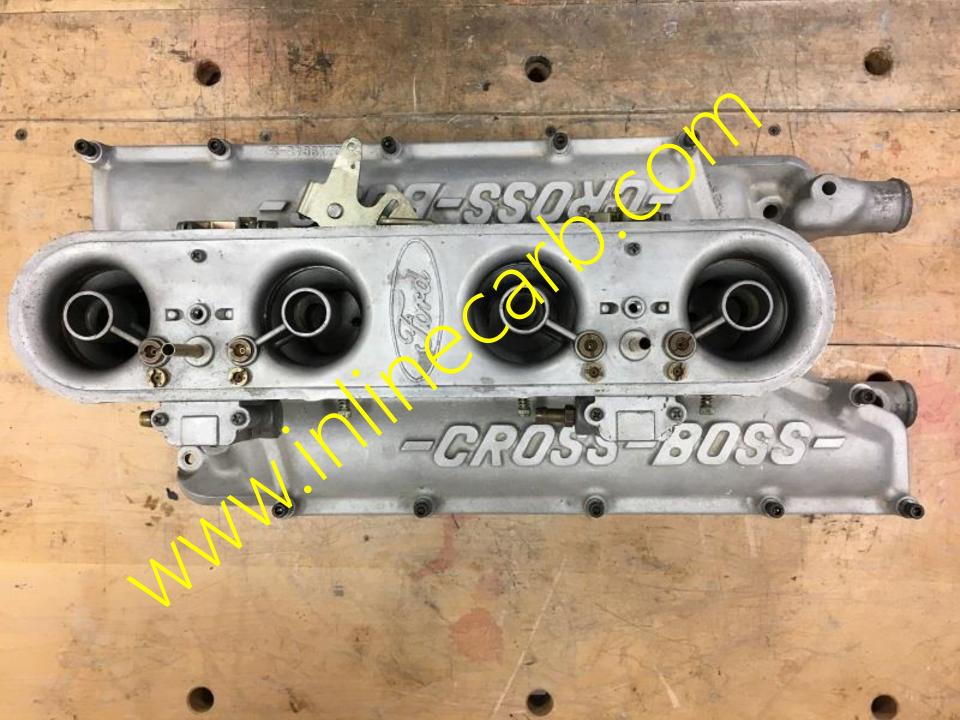

## Cross Boss and D0ZX9510A Carb

This Cross Boss induction system includes a rebuilt DOZX9510A Carb (875 cfm). This carb has been set up to original specs as you would have purchased it in the Ford overthe-counter-program and as shown in the following pictures so you know exactly what you're getting and where you're starting from. All soft goods are new and every functional aspect of the carb has been verified.

This set up was my loaner system and dyno mule for customers. The carb is rebuilt, blueprinted, and set up as the spec sheet indicates, has dyno time only, performed well, and was drained and dried of fuel after use so it will store very well or be ready for immediate use. This intake has had some welding internal to plenum that does not affect performance and is not visible when installed. There is light gasket match porting around the intake ports. It's not a museum piece but it also doesn't have a museum piece price. It is an honest description of a good solid, presentable system, for someone that want's to run a CrossBoss system of known condition and provenance at a good price.