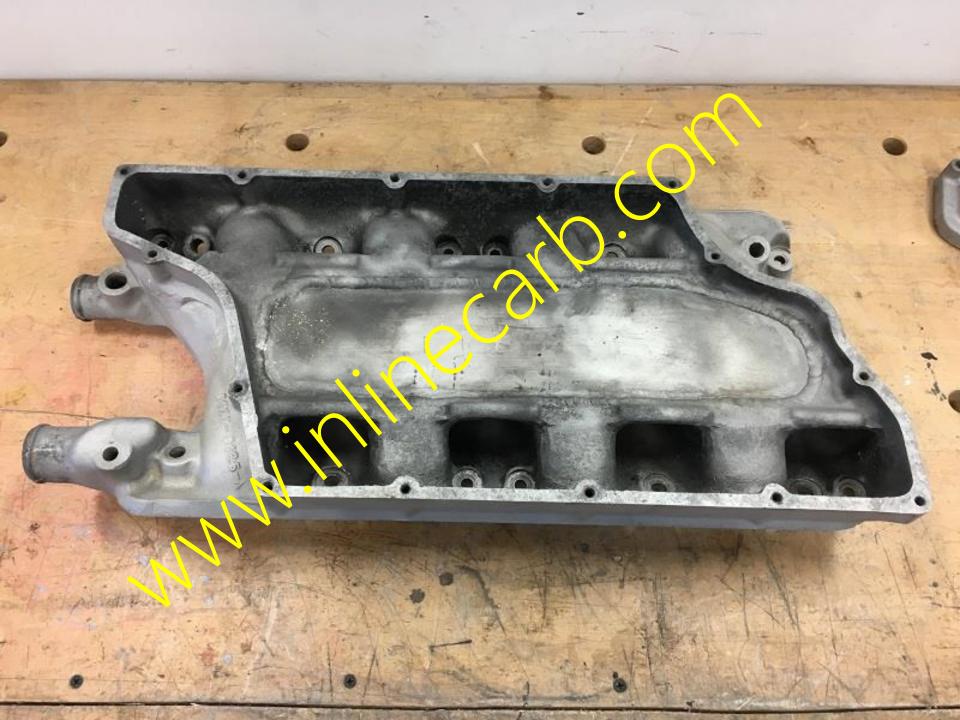

## Cross Boss and D0ZX9510A Carb

This Cross Boss induction system includes a rebuilt DOZX9510A Carb (875 cfm). This carb has been set up to original specs as you would have purchased it in the Ford overthe-counter-program and as shown in the following pictures so you know exactly what you're getting and where you're starting from. All soft goods are new and every functional aspect of the carb has been verified.

This set up was my loaner system and dyno mule for customers. The carb is rebuilt, blueprinted, and set up as the spec sheet indicates, has dyno time only, performed well, and was drained and dried of fuel after use so it will store very well or be ready for immediate use. This intake has had some welding internal to plenum that does not affect performance and is not visible when installed. There is light gasket match porting around the intake ports. It's not a museum piece but it also doesn't have a museum piece price. It is an honest description of a good solid, presentable system, for someone that want's to run a CrossBoss system of known condition and provenance at a good price.