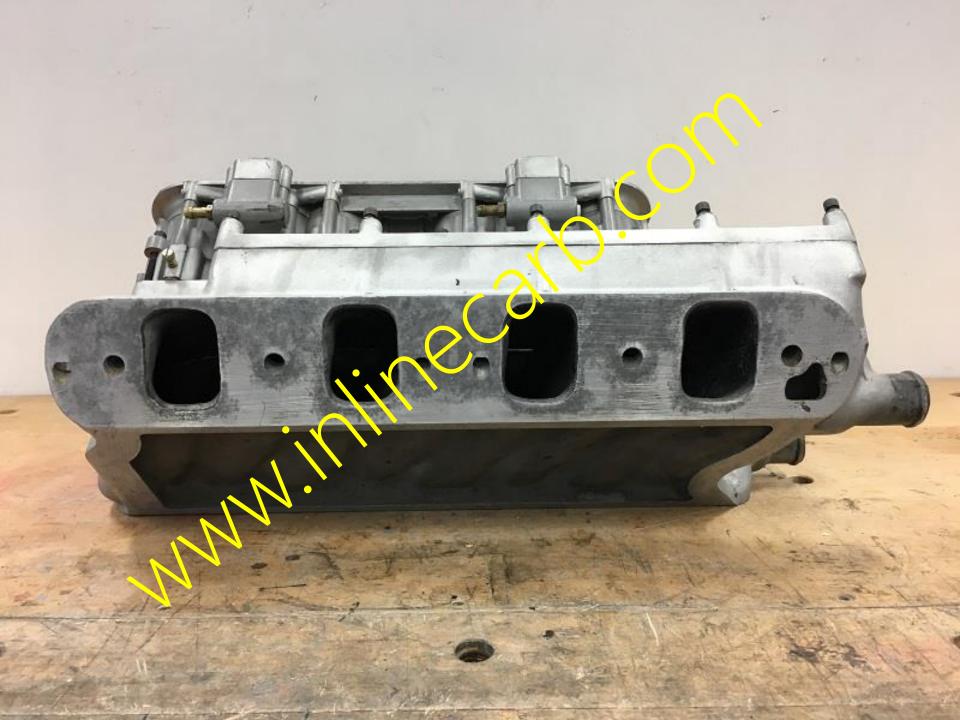

## Cross Boss and D0ZX9510A Carb

This Cross Boss induction system includes a rebuilt DOZX9510A Carb (875 cfm). This carb has been set up to original specs as you would have purchased it in the Ford overthe-counter-program and as shown in the following pictures so you know exactly what you're getting and where you're starting from. All soft goods are new and every functional aspect of the carb has been verified.

This set up was my loaner system and dyno mule for customers. The carb is rebuilt, blueprinted, and set up as the spec sheet indicates, has dyno time only, performed well, and was drained and dried of fuel after use so it will store very well or be ready for immediate use. This intake has had some welding internal to plenum that does not affect performance and is not visible when installed. There is light gasket match porting around the intake ports. It's not a museum piece but it also doesn't have a museum piece price. It is an honest description of a good solid, presentable system, for someone that want's to run a CrossBoss system of known condition and provenance at a good price.