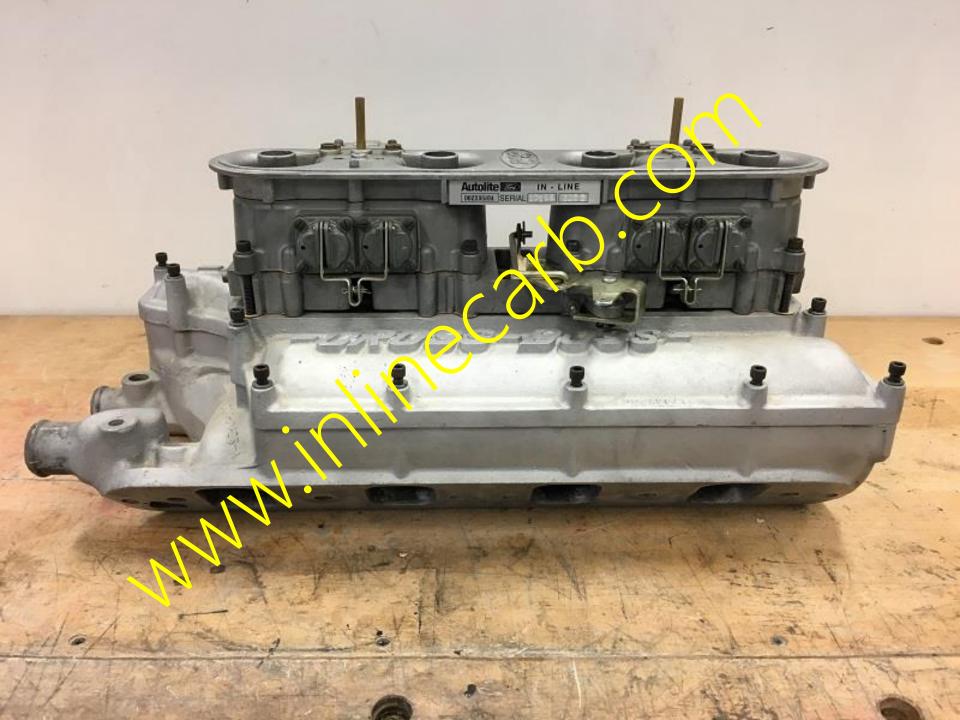

## Cross Boss and D0ZX9510A Carb

This Cross Boss induction system includes a rebuilt DOZX9510A Carb (875 cfm). This carb has been set up to original specs as you would have purchased it in the Ford overthe-counter-program and as shown in the following pictures so you know exactly what you're getting and where you're starting from. All soft goods are new and every functional aspect of the carb has been verified.

This set up was my loaner system and dyno mule for customers. The carb is rebuilt, blueprinted, and set up as the spec sheet indicates, has dyno time only, performed well, and was drained and dried of fuel after use so it will store very well or be ready for immediate use. This intake has had some welding internal to plenum that does not affect performance and is not visible when installed. There is light gasket match porting around the intake ports. It's not a museum piece but it also doesn't have a museum piece price. It is an honest description of a good solid, presentable system, for someone that want's to run a CrossBoss system of known condition and provenance at a good price.