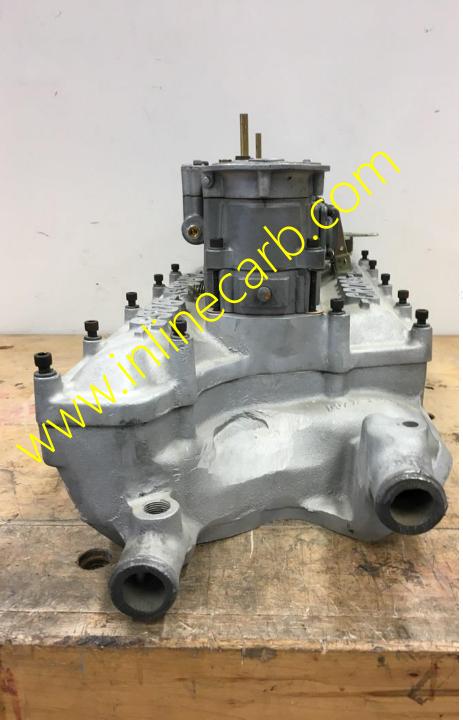

## Cross Boss and D0ZX9510A Carb

This Cross Boss induction system includes a rebuilt DOZX9510A Carb (875 cfm). This carb has been set up to original specs as you would have purchased it in the Ford overthe-counter-program and as shown in the following pictures so you know exactly what you're getting and where you're starting from. All soft goods are new and every functional aspect of the carb has been verified.

This set up was my loaner system and dyno mule for customers. The carb is rebuilt, blueprinted, and set up as the spec sheet indicates, has dyno time only, performed well, and was drained and dried of fuel after use so it will store very well or be ready for immediate use. This intake has had some welding internal to plenum that does not affect performance and is not visible when installed. There is light gasket match porting around the intake ports. It's not a museum piece but it also doesn't have a museum piece price. It is an honest description of a good solid, presentable system, for someone that want's to run a CrossBoss system of known condition and provenance at a good price.