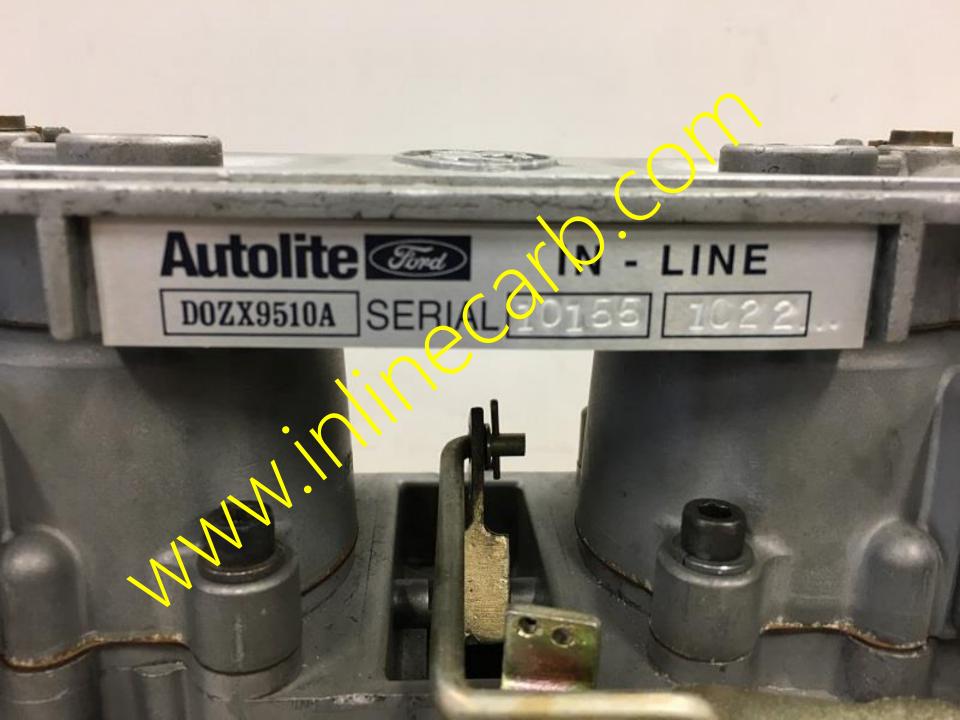

## Cross Boss and D0ZX9510A Carb

This Cross Boss induction system includes a rebuilt DOZX9510A Carb (875 cfm). This carb has been set up to original specs as you would have purchased it in the Ford overthe-counter-program and as shown in the following pictures so you know exactly what you're getting and where you're starting from. All soft goods are new and every functional aspect of the carb has been verified.

## AUTOLITE INLINE CARBURETOR

## SPECIFICATION SHEET

| BASIC SPECIFICATIONS                                               | DOZX 951 0-A                                                                                                                                                                                                                                                                                                                                                                                                                                                                                                                                                                                                                                                                                                                                                                                                                                                                                                                                                                                                                                                                                                                                                                                                                                                                                                                                                                                                                                                                                                                                                                                                                                                                                                                                                                                                                                                                                                                                                                                                                                                                                                                  |
|--------------------------------------------------------------------|-------------------------------------------------------------------------------------------------------------------------------------------------------------------------------------------------------------------------------------------------------------------------------------------------------------------------------------------------------------------------------------------------------------------------------------------------------------------------------------------------------------------------------------------------------------------------------------------------------------------------------------------------------------------------------------------------------------------------------------------------------------------------------------------------------------------------------------------------------------------------------------------------------------------------------------------------------------------------------------------------------------------------------------------------------------------------------------------------------------------------------------------------------------------------------------------------------------------------------------------------------------------------------------------------------------------------------------------------------------------------------------------------------------------------------------------------------------------------------------------------------------------------------------------------------------------------------------------------------------------------------------------------------------------------------------------------------------------------------------------------------------------------------------------------------------------------------------------------------------------------------------------------------------------------------------------------------------------------------------------------------------------------------------------------------------------------------------------------------------------------------|
| Bore Dia                                                           |                                                                                                                                                                                                                                                                                                                                                                                                                                                                                                                                                                                                                                                                                                                                                                                                                                                                                                                                                                                                                                                                                                                                                                                                                                                                                                                                                                                                                                                                                                                                                                                                                                                                                                                                                                                                                                                                                                                                                                                                                                                                                                                               |
| Venturi Dia                                                        | <u>1 11/1</u> 6ln.                                                                                                                                                                                                                                                                                                                                                                                                                                                                                                                                                                                                                                                                                                                                                                                                                                                                                                                                                                                                                                                                                                                                                                                                                                                                                                                                                                                                                                                                                                                                                                                                                                                                                                                                                                                                                                                                                                                                                                                                                                                                                                            |
| Air Flow Capacity - Dry @ 1.5 in. Hg.                              | CONTRACTOR OF THE PARTY OF THE |
| Air Box Idle Vacuum                                                | *                                                                                                                                                                                                                                                                                                                                                                                                                                                                                                                                                                                                                                                                                                                                                                                                                                                                                                                                                                                                                                                                                                                                                                                                                                                                                                                                                                                                                                                                                                                                                                                                                                                                                                                                                                                                                                                                                                                                                                                                                                                                                                                             |
| Air Box WOT Vacuum                                                 |                                                                                                                                                                                                                                                                                                                                                                                                                                                                                                                                                                                                                                                                                                                                                                                                                                                                                                                                                                                                                                                                                                                                                                                                                                                                                                                                                                                                                                                                                                                                                                                                                                                                                                                                                                                                                                                                                                                                                                                                                                                                                                                               |
| Idle Air Flow Setting (Prod. Test)                                 | 1.5 in Hg.                                                                                                                                                                                                                                                                                                                                                                                                                                                                                                                                                                                                                                                                                                                                                                                                                                                                                                                                                                                                                                                                                                                                                                                                                                                                                                                                                                                                                                                                                                                                                                                                                                                                                                                                                                                                                                                                                                                                                                                                                                                                                                                    |
| Idle F/A Setting (Prod. Test)                                      |                                                                                                                                                                                                                                                                                                                                                                                                                                                                                                                                                                                                                                                                                                                                                                                                                                                                                                                                                                                                                                                                                                                                                                                                                                                                                                                                                                                                                                                                                                                                                                                                                                                                                                                                                                                                                                                                                                                                                                                                                                                                                                                               |
| Initial Screw Position (Ref.)                                      | 1 1/2 Turns Ou                                                                                                                                                                                                                                                                                                                                                                                                                                                                                                                                                                                                                                                                                                                                                                                                                                                                                                                                                                                                                                                                                                                                                                                                                                                                                                                                                                                                                                                                                                                                                                                                                                                                                                                                                                                                                                                                                                                                                                                                                                                                                                                |
| mical solew Contion (see.)                                         | 11/2 111113 011                                                                                                                                                                                                                                                                                                                                                                                                                                                                                                                                                                                                                                                                                                                                                                                                                                                                                                                                                                                                                                                                                                                                                                                                                                                                                                                                                                                                                                                                                                                                                                                                                                                                                                                                                                                                                                                                                                                                                                                                                                                                                                               |
| FUEL INLET SYSTEM:                                                 | # 1 <sup>2</sup> U                                                                                                                                                                                                                                                                                                                                                                                                                                                                                                                                                                                                                                                                                                                                                                                                                                                                                                                                                                                                                                                                                                                                                                                                                                                                                                                                                                                                                                                                                                                                                                                                                                                                                                                                                                                                                                                                                                                                                                                                                                                                                                            |
| Fuel Pressure                                                      | 6.0 psi                                                                                                                                                                                                                                                                                                                                                                                                                                                                                                                                                                                                                                                                                                                                                                                                                                                                                                                                                                                                                                                                                                                                                                                                                                                                                                                                                                                                                                                                                                                                                                                                                                                                                                                                                                                                                                                                                                                                                                                                                                                                                                                       |
| Inlet Needle                                                       | Viton                                                                                                                                                                                                                                                                                                                                                                                                                                                                                                                                                                                                                                                                                                                                                                                                                                                                                                                                                                                                                                                                                                                                                                                                                                                                                                                                                                                                                                                                                                                                                                                                                                                                                                                                                                                                                                                                                                                                                                                                                                                                                                                         |
| Inlet Seat Dia                                                     | .097 In.                                                                                                                                                                                                                                                                                                                                                                                                                                                                                                                                                                                                                                                                                                                                                                                                                                                                                                                                                                                                                                                                                                                                                                                                                                                                                                                                                                                                                                                                                                                                                                                                                                                                                                                                                                                                                                                                                                                                                                                                                                                                                                                      |
| Fuel Level Setting - Dry                                           | 1/4 in.                                                                                                                                                                                                                                                                                                                                                                                                                                                                                                                                                                                                                                                                                                                                                                                                                                                                                                                                                                                                                                                                                                                                                                                                                                                                                                                                                                                                                                                                                                                                                                                                                                                                                                                                                                                                                                                                                                                                                                                                                                                                                                                       |
| - Wet & 6.0 psi                                                    | 1/8 in.                                                                                                                                                                                                                                                                                                                                                                                                                                                                                                                                                                                                                                                                                                                                                                                                                                                                                                                                                                                                                                                                                                                                                                                                                                                                                                                                                                                                                                                                                                                                                                                                                                                                                                                                                                                                                                                                                                                                                                                                                                                                                                                       |
|                                                                    |                                                                                                                                                                                                                                                                                                                                                                                                                                                                                                                                                                                                                                                                                                                                                                                                                                                                                                                                                                                                                                                                                                                                                                                                                                                                                                                                                                                                                                                                                                                                                                                                                                                                                                                                                                                                                                                                                                                                                                                                                                                                                                                               |
| IDLE SYSTEM:                                                       |                                                                                                                                                                                                                                                                                                                                                                                                                                                                                                                                                                                                                                                                                                                                                                                                                                                                                                                                                                                                                                                                                                                                                                                                                                                                                                                                                                                                                                                                                                                                                                                                                                                                                                                                                                                                                                                                                                                                                                                                                                                                                                                               |
| Idle Jet - In Tube                                                 | In.                                                                                                                                                                                                                                                                                                                                                                                                                                                                                                                                                                                                                                                                                                                                                                                                                                                                                                                                                                                                                                                                                                                                                                                                                                                                                                                                                                                                                                                                                                                                                                                                                                                                                                                                                                                                                                                                                                                                                                                                                                                                                                                           |
| Idle Air Bleed - Jet                                               | 40F                                                                                                                                                                                                                                                                                                                                                                                                                                                                                                                                                                                                                                                                                                                                                                                                                                                                                                                                                                                                                                                                                                                                                                                                                                                                                                                                                                                                                                                                                                                                                                                                                                                                                                                                                                                                                                                                                                                                                                                                                                                                                                                           |
| Idle Channel Rest - Upper Body (if used)                           | O46 In.                                                                                                                                                                                                                                                                                                                                                                                                                                                                                                                                                                                                                                                                                                                                                                                                                                                                                                                                                                                                                                                                                                                                                                                                                                                                                                                                                                                                                                                                                                                                                                                                                                                                                                                                                                                                                                                                                                                                                                                                                                                                                                                       |
| Idle Discharge Hole - In T'Body                                    |                                                                                                                                                                                                                                                                                                                                                                                                                                                                                                                                                                                                                                                                                                                                                                                                                                                                                                                                                                                                                                                                                                                                                                                                                                                                                                                                                                                                                                                                                                                                                                                                                                                                                                                                                                                                                                                                                                                                                                                                                                                                                                                               |
| Idle Discharge Port - Slot (width x length @ bore)                 |                                                                                                                                                                                                                                                                                                                                                                                                                                                                                                                                                                                                                                                                                                                                                                                                                                                                                                                                                                                                                                                                                                                                                                                                                                                                                                                                                                                                                                                                                                                                                                                                                                                                                                                                                                                                                                                                                                                                                                                                                                                                                                                               |
| ASA IAI PAGE TIPAS                                                 | .320 in.                                                                                                                                                                                                                                                                                                                                                                                                                                                                                                                                                                                                                                                                                                                                                                                                                                                                                                                                                                                                                                                                                                                                                                                                                                                                                                                                                                                                                                                                                                                                                                                                                                                                                                                                                                                                                                                                                                                                                                                                                                                                                                                      |
| MAIN SYSTEM:                                                       |                                                                                                                                                                                                                                                                                                                                                                                                                                                                                                                                                                                                                                                                                                                                                                                                                                                                                                                                                                                                                                                                                                                                                                                                                                                                                                                                                                                                                                                                                                                                                                                                                                                                                                                                                                                                                                                                                                                                                                                                                                                                                                                               |
| Main Metering Jet Dia Well Enulsion Tube                           | .106 In.                                                                                                                                                                                                                                                                                                                                                                                                                                                                                                                                                                                                                                                                                                                                                                                                                                                                                                                                                                                                                                                                                                                                                                                                                                                                                                                                                                                                                                                                                                                                                                                                                                                                                                                                                                                                                                                                                                                                                                                                                                                                                                                      |
|                                                                    | C9AF-A                                                                                                                                                                                                                                                                                                                                                                                                                                                                                                                                                                                                                                                                                                                                                                                                                                                                                                                                                                                                                                                                                                                                                                                                                                                                                                                                                                                                                                                                                                                                                                                                                                                                                                                                                                                                                                                                                                                                                                                                                                                                                                                        |
| High Speed Bleed Dia – In Main Well Retainer<br>Bowl Vent Hole Dia | .031 In.                                                                                                                                                                                                                                                                                                                                                                                                                                                                                                                                                                                                                                                                                                                                                                                                                                                                                                                                                                                                                                                                                                                                                                                                                                                                                                                                                                                                                                                                                                                                                                                                                                                                                                                                                                                                                                                                                                                                                                                                                                                                                                                      |
| DOMI AGIK LIGIS DIS                                                | 3/16 In.                                                                                                                                                                                                                                                                                                                                                                                                                                                                                                                                                                                                                                                                                                                                                                                                                                                                                                                                                                                                                                                                                                                                                                                                                                                                                                                                                                                                                                                                                                                                                                                                                                                                                                                                                                                                                                                                                                                                                                                                                                                                                                                      |
| PUMP SYSTEM:                                                       |                                                                                                                                                                                                                                                                                                                                                                                                                                                                                                                                                                                                                                                                                                                                                                                                                                                                                                                                                                                                                                                                                                                                                                                                                                                                                                                                                                                                                                                                                                                                                                                                                                                                                                                                                                                                                                                                                                                                                                                                                                                                                                                               |
| Accel. Pump Shooter Dia                                            | .035 In.                                                                                                                                                                                                                                                                                                                                                                                                                                                                                                                                                                                                                                                                                                                                                                                                                                                                                                                                                                                                                                                                                                                                                                                                                                                                                                                                                                                                                                                                                                                                                                                                                                                                                                                                                                                                                                                                                                                                                                                                                                                                                                                      |
| Accel, Pump Spring Position                                        | terminal manufacture Management                                                                                                                                                                                                                                                                                                                                                                                                                                                                                                                                                                                                                                                                                                                                                                                                                                                                                                                                                                                                                                                                                                                                                                                                                                                                                                                                                                                                                                                                                                                                                                                                                                                                                                                                                                                                                                                                                                                                                                                                                                                                                               |
| Accel. Pump Capacity                                               | Mid Hole<br>70-90 cc/10                                                                                                                                                                                                                                                                                                                                                                                                                                                                                                                                                                                                                                                                                                                                                                                                                                                                                                                                                                                                                                                                                                                                                                                                                                                                                                                                                                                                                                                                                                                                                                                                                                                                                                                                                                                                                                                                                                                                                                                                                                                                                                       |
| and an bandad                                                      | 70-90 cc/10 strokes                                                                                                                                                                                                                                                                                                                                                                                                                                                                                                                                                                                                                                                                                                                                                                                                                                                                                                                                                                                                                                                                                                                                                                                                                                                                                                                                                                                                                                                                                                                                                                                                                                                                                                                                                                                                                                                                                                                                                                                                                                                                                                           |
| Accel Pump Bleed                                                   | .013 In.                                                                                                                                                                                                                                                                                                                                                                                                                                                                                                                                                                                                                                                                                                                                                                                                                                                                                                                                                                                                                                                                                                                                                                                                                                                                                                                                                                                                                                                                                                                                                                                                                                                                                                                                                                                                                                                                                                                                                                                                                                                                                                                      |
|                                                                    | CARLO |
|                                                                    |                                                                                                                                                                                                                                                                                                                                                                                                                                                                                                                                                                                                                                                                                                                                                                                                                                                                                                                                                                                                                                                                                                                                                                                                                                                                                                                                                                                                                                                                                                                                                                                                                                                                                                                                                                                                                                                                                                                                                                                                                                                                                                                               |